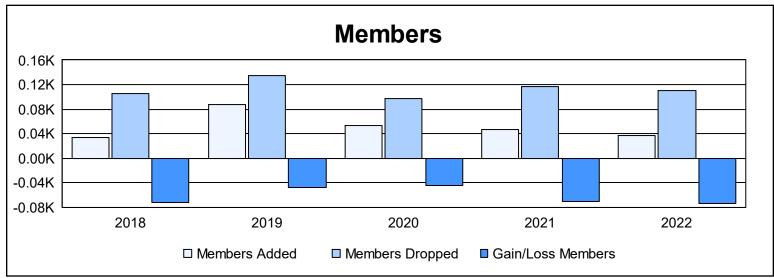

District 107 L

As of June 2022 Cumulative

| Year      | New<br>Clubs | Dropped<br>Clubs | Gain/<br>Loss<br>Clubs | New<br>Members | Charter<br>Members | Reinstate<br>Members | Transfer<br>Members | Total<br>Member<br>Added | Total<br>Members<br>Dropped | Gain/<br>Loss<br>Members |
|-----------|--------------|------------------|------------------------|----------------|--------------------|----------------------|---------------------|--------------------------|-----------------------------|--------------------------|
| 2017-2018 | 0            | 1                | -1                     | 27             | 0                  | 1                    | 5                   | 33                       | 105                         | -72                      |
| 2018-2019 | 0            | 1                | -1                     | 60             | 1                  | 2                    | 25                  | 88                       | 135                         | -47                      |
| 2019-2020 | 0            | 1                | -1                     | 20             | 5                  | 10                   | 18                  | 53                       | 97                          | -44                      |
| 2020-2021 | 0            | 1                | -1                     | 30             | 1                  | 1                    | 14                  | 46                       | 116                         | -70                      |
| 2021-2022 | 0            | 1                | -1                     | 29             | 2                  | 0                    | 6                   | 37                       | 111                         | -74                      |
| Average   | 0            | 1                | -1                     | 33             | 2                  | 3                    | 14                  | 51                       | 113                         | -61                      |