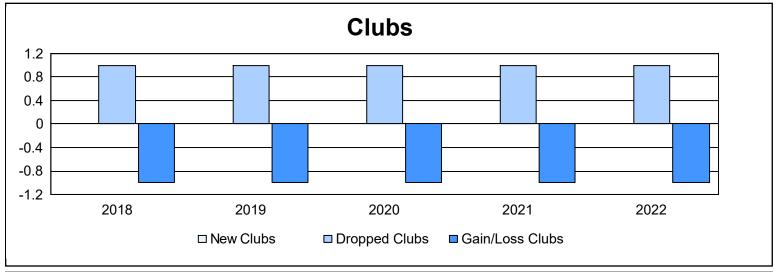

District 107 L

As of June 2022 Cumulative

| Year      | New<br>Clubs | Dropped<br>Clubs | Gain/<br>Loss<br>Clubs | New<br>Members | Charter<br>Members | Reinstate<br>Members | Transfer<br>Members | Total<br>Member<br>Added | Total<br>Members<br>Dropped | Gain/<br>Loss<br>Members |
|-----------|--------------|------------------|------------------------|----------------|--------------------|----------------------|---------------------|--------------------------|-----------------------------|--------------------------|
| 2017-2018 | 0            | 1                | -1                     | 27             | 0                  | 1                    | 5                   | 33                       | 105                         | -72                      |
| 2018-2019 | 0            | 1                | -1                     | 60             | 1                  | 2                    | 25                  | 88                       | 135                         | -47                      |
| 2019-2020 | 0            | 1                | -1                     | 20             | 5                  | 10                   | 18                  | 53                       | 97                          | -44                      |
| 2020-2021 | 0            | 1                | -1                     | 30             | 1                  | 1                    | 14                  | 46                       | 116                         | -70                      |
| 2021-2022 | 0            | 1                | -1                     | 29             | 2                  | 0                    | 6                   | 37                       | 111                         | -74                      |
| Average   | 0            | 1                | -1                     | 33             | 2                  | 3                    | 14                  | 51                       | 113                         | -61                      |